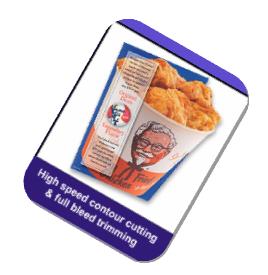

**The Variable Rotary Cutter Uses Cost Efficient Disposable Straight Knife** 

**Straight Cut Products** 

The Rotary Cutter Can Also Be Used To Produce Wide Variety Of Straight & Contour Cut Products With Full Bleed Trimming