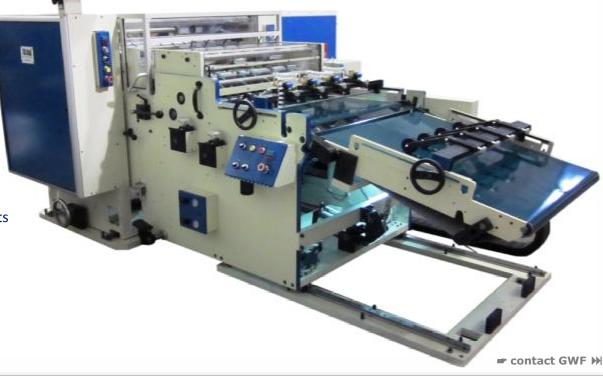

#### **Cutting Edge Technology**

The New GWF
Variable Rotary Cutter
w/ Tape over Tape
Delivery Table

#### **Specifications:**

- Designed for maximum web width up to 38" (965mm)
- Designed to cut & deliver 2, 3, 4 & 5 around products of press repeat
- Delivers full bleed trimmed or non-bleed trimmed products.
- Produces straight cut and contour cut products
- Minimum product length possible = 3" (76mm)
- Minimum chip size = .25" (6mm)
- Cut-to-Cut accuracy within .003" (.08m)
- Multiple ribbons thickness cutting capability = .0625" (1.7mm)
- Paper Weight, minimum = 35# (51gsm) up to 10pt. (300gsm)
- Maximum speed = 1,600 ft/min. (500 m/min.)

#### **Features:**

- Precision Cut Accuracy
- Computer Operated
- Tele-maintenance Intelligent System
- Integrated DMR Auto- Registration System
- $\pm \frac{3}{4}$ " (19mm) manual sidelay whole machine
- Auo-Recovery Knock down Kicker Wheel
- Preset Configuration For 2,3,4 &5 Up Products
- User Friendly
- Faster Make-Ready
- Low Maintenance
- High Performance Electrical Drive
- Minimal Jam-ups
- Low Operational cost
- High Speed Delivery Table